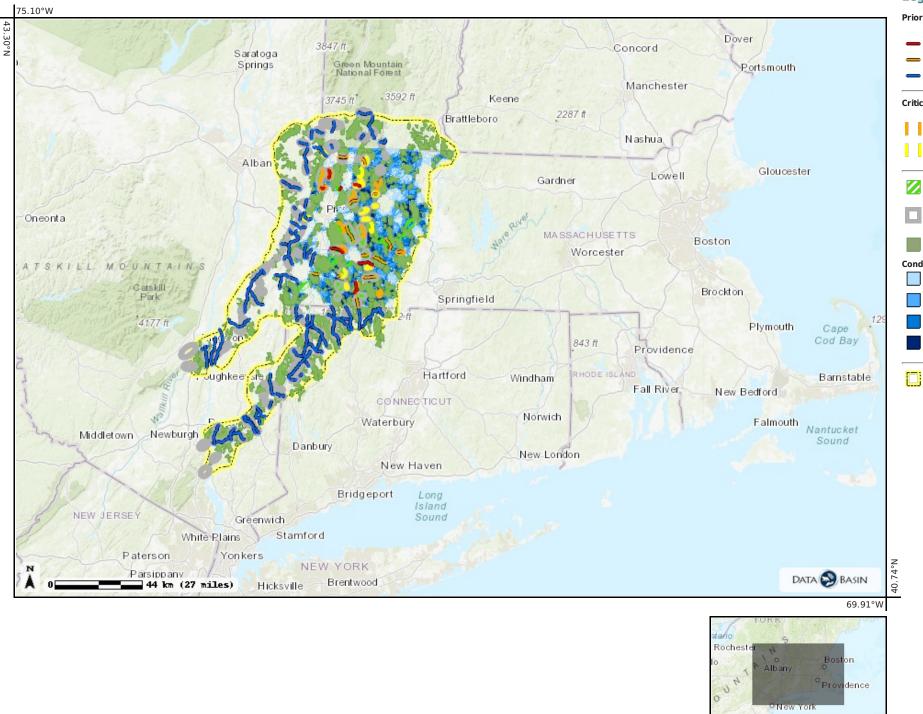

## Legend

**Priority Road Segments** Displaying: Criteria

Tier 1

Tier 2

Manual Selection

Critical Linkages II

Displaying: CL\_II

Critical Linkages Tier 1 Priorities

Critical Linkages Tier 2 Priorities

TNC Forest Core Priority Areas

Greens to Hudson Priority Areas

Habitat Nodes

#### Conductance

Some likelihood of successful passage Moderate likelihood of successful passage High likelihood of

sucessful passage Highest likelihood of successful passage

Berkshire Wildlife Linkage Boundary