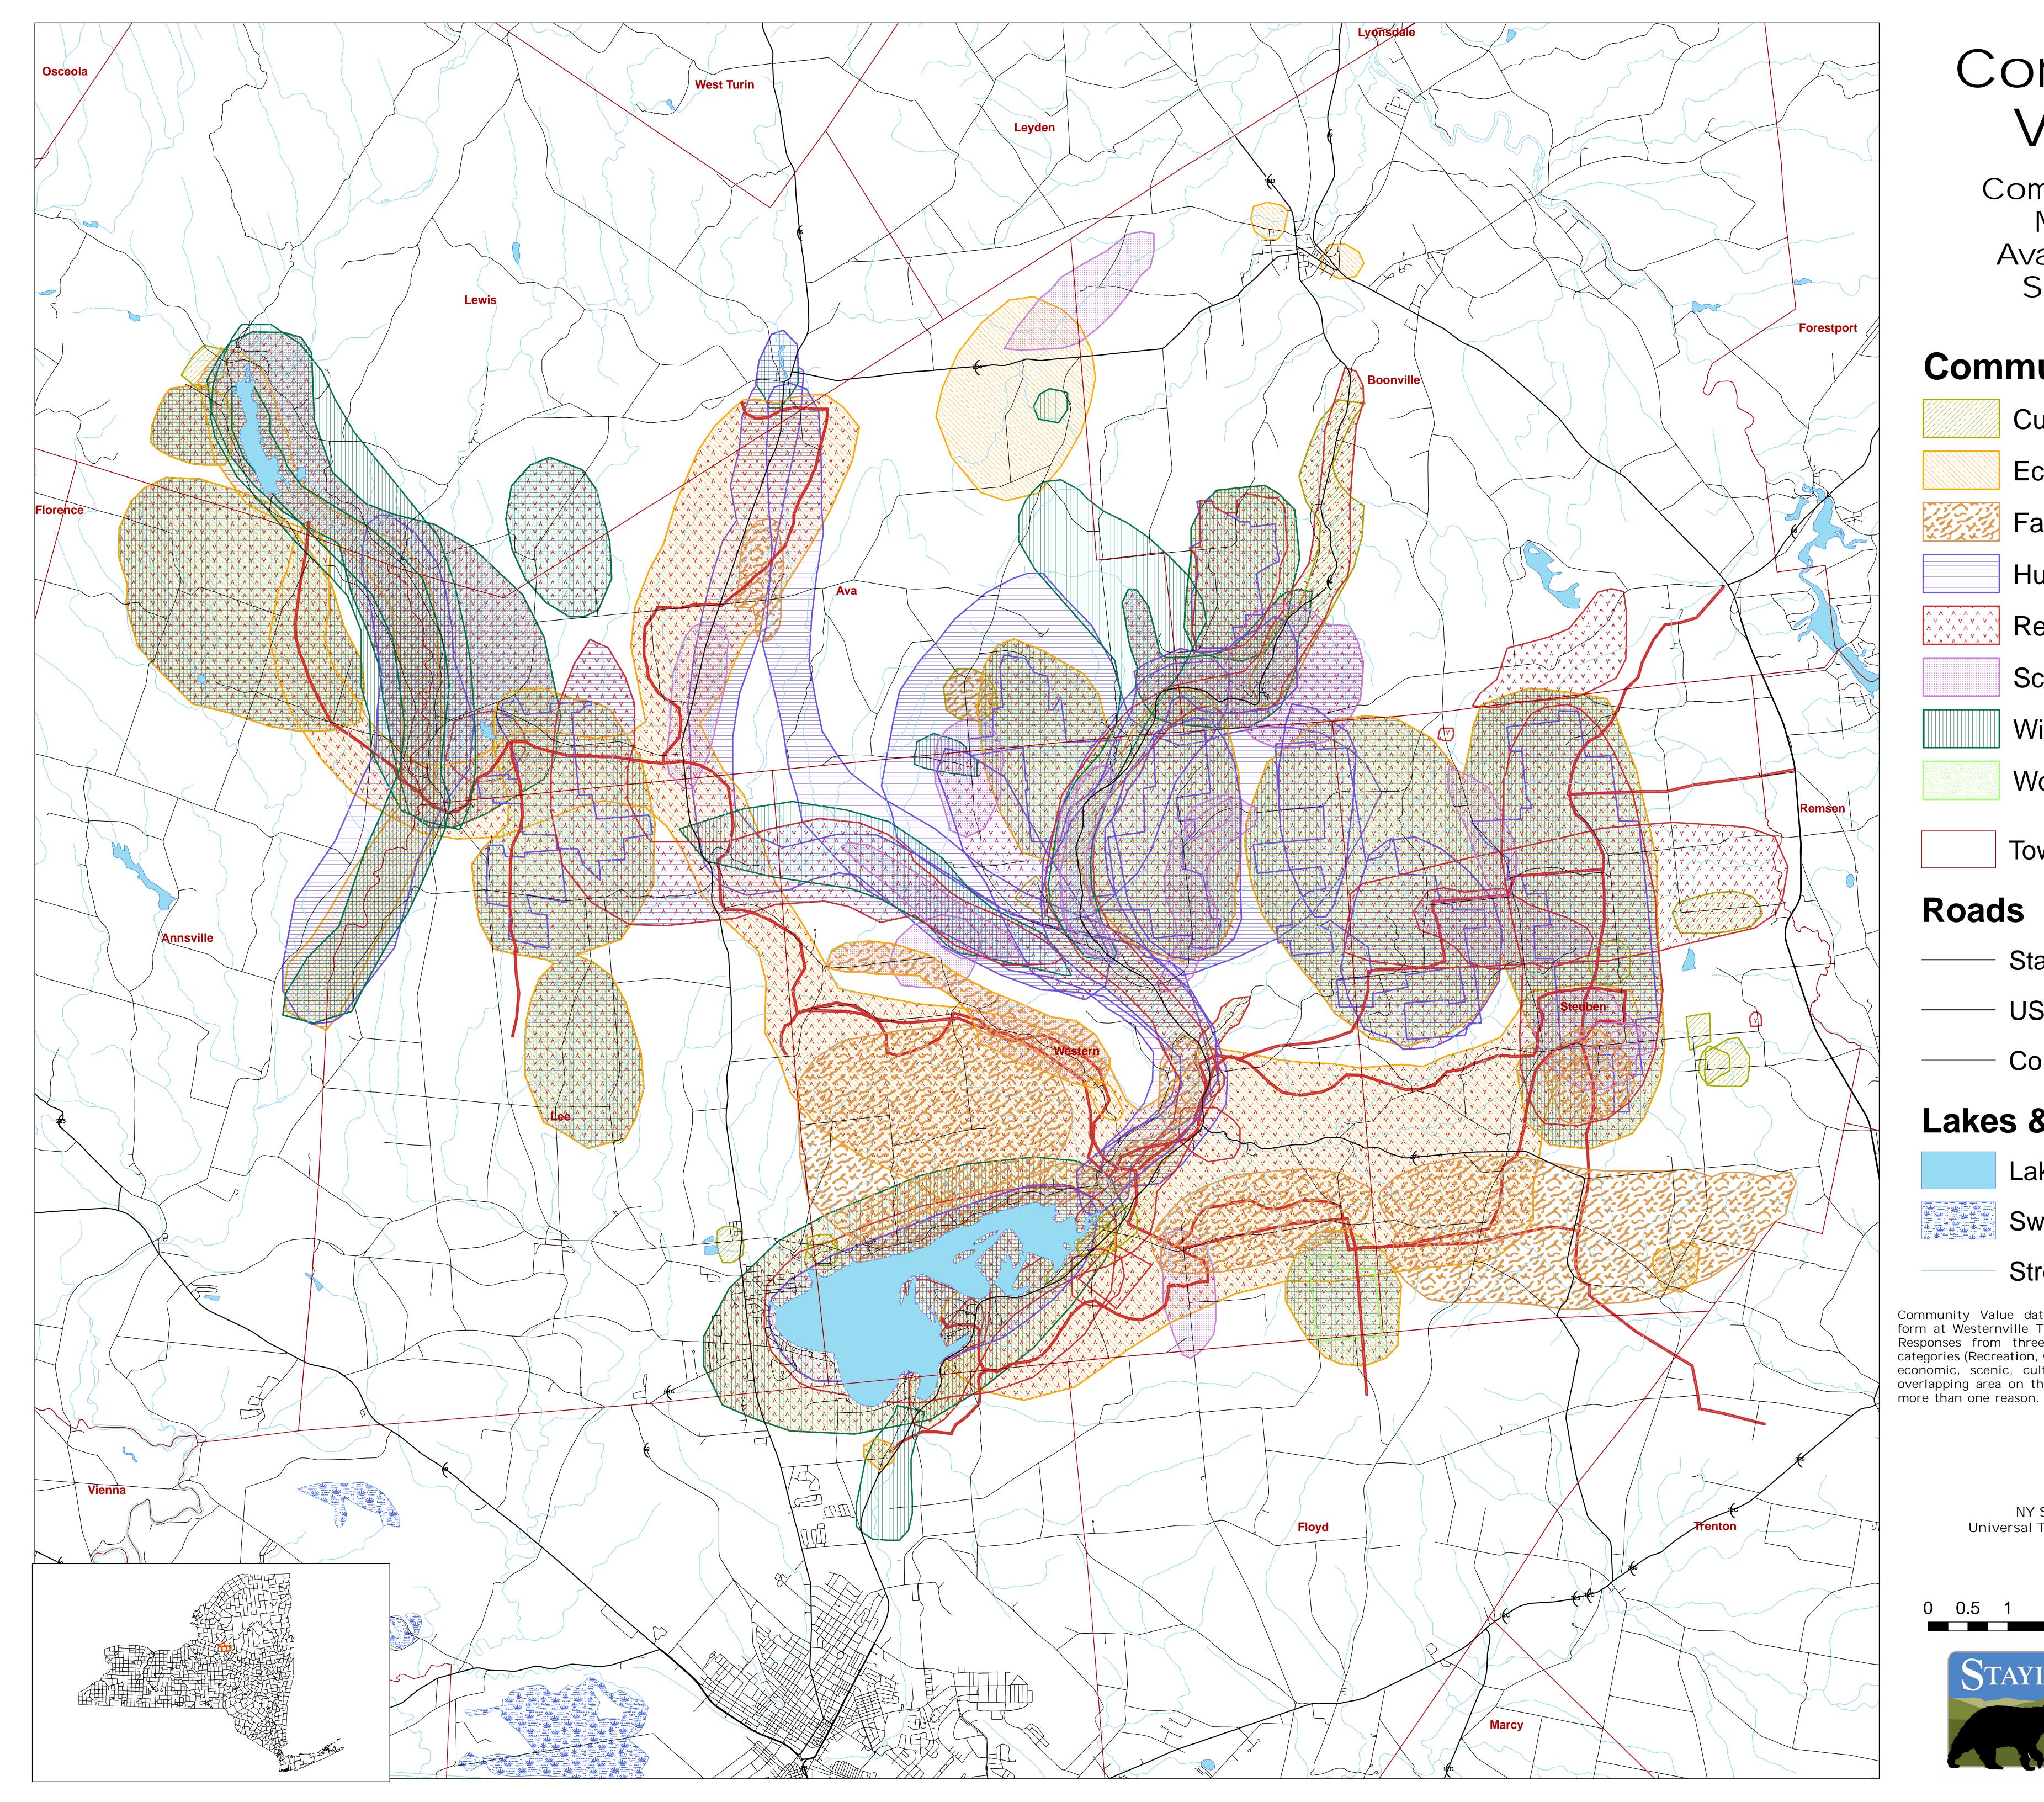

| Community<br>Values                                                                              |
|--------------------------------------------------------------------------------------------------|
| Community Val ue<br>Mapping in<br>Ava, Western &<br>Steuben, NY                                  |
| nmunity Values                                                                                   |
| Cultural                                                                                         |
| Economic                                                                                         |
| Farming                                                                                          |
| Hunting & Fishing                                                                                |
| Recreation                                                                                       |
| Scenic                                                                                           |
| Wildlife & Water quality                                                                         |
| Working Landscape                                                                                |
| Town Boundaries                                                                                  |
| ds                                                                                               |
| <ul> <li>State Highway</li> </ul>                                                                |
| <ul> <li>US Highway</li> </ul>                                                                   |
| <ul> <li>County Road</li> </ul>                                                                  |
| es & Ponds                                                                                       |
| Lakes, Ponds Reservoirs                                                                          |
| Swamp                                                                                            |
| Streams                                                                                          |
| Value data was collected at a community value<br>ernville Town hall on Monday, December 6th 2010 |

form at Westernville Town hall on Monday, December 6th 2010. Responses from three small groups were grouped into eight categories (Recreation, working landscape, wildlife, hunting/fishing, economic, scenic, cultural, farming). These value groups have overlapping area on the landscape as some places are valued for more than one reason.